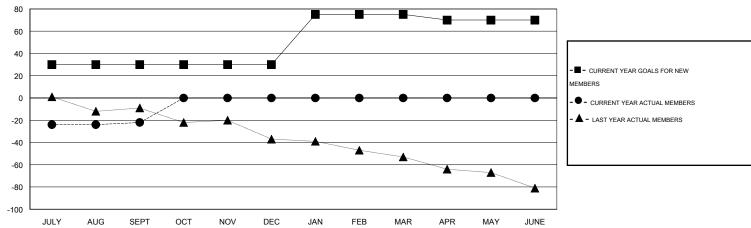

## GOALS AND ACTUAL MEMBERS CUMULATIVE

| DROPPED CLUBS: 0 |   | 10 CLUBS OF 51 ADDED 1 OR MORE NEW MEMBERS | GENDER DISTRIBUTION  |                |     |
|------------------|---|--------------------------------------------|----------------------|----------------|-----|
|                  |   | NEW WENDERS                                | MALE                 | 1,157 (78.60%) |     |
|                  |   |                                            | FEMALE               | 315 (21.40%)   |     |
| DROPPED MEMBERS  |   |                                            |                      |                |     |
| DECEASED         | 8 | CLICK HERE FOR HEALTH                      |                      |                | 260 |
| 1                |   | ASSESSMENT DATA                            | FAMILY UNIT MEMBERS  |                | 260 |
|                  |   |                                            | HEAD OF HOUSEHOLD    |                | 129 |
|                  |   |                                            | NON-HEAD OF HOUSEHOL | 131            |     |